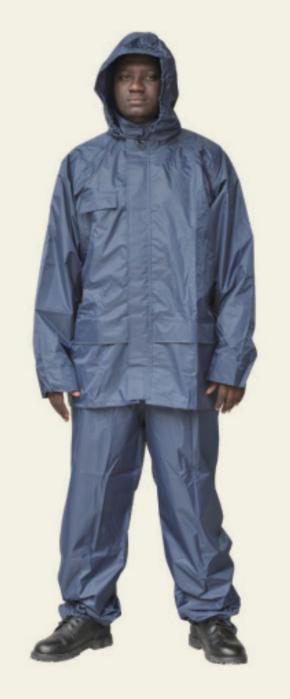

### Raincoat

**FDJ**-001

Raincoat
Fabric composition: 170D, 180D, 190D terylene, PVC and PU coat