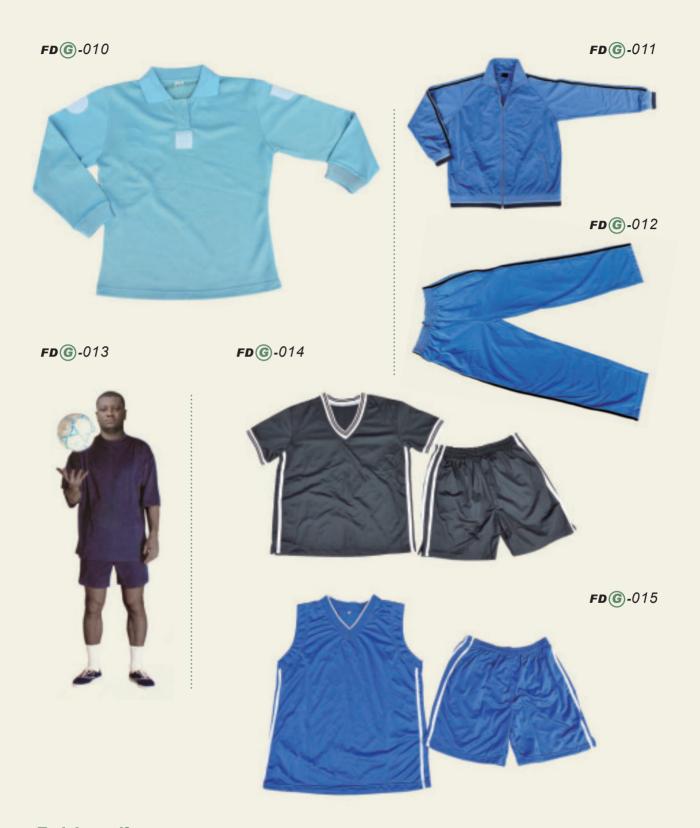

### Police Uniform

Training uniform

Composition: 100% terylene, T/C: 35%/65%
Color: Dark blue / Light blue / White (Color and style can be produced according to client's requirements)