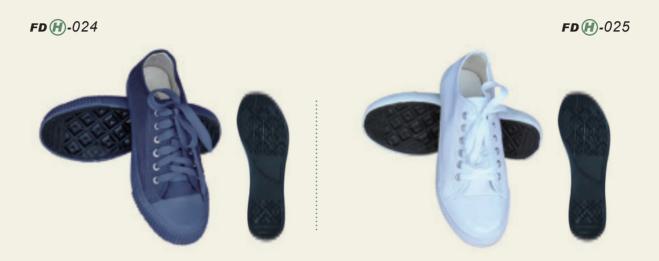

## **Shoes and Boots**

# Shoes and Boots

**Shoes and Boots** 

Vamp material: Leather, shining surface / Half of shining surface / Dull surface / Plain weave /

Embossed leather

Material: Rubber soles / Molding soles

## Shoes and Boots