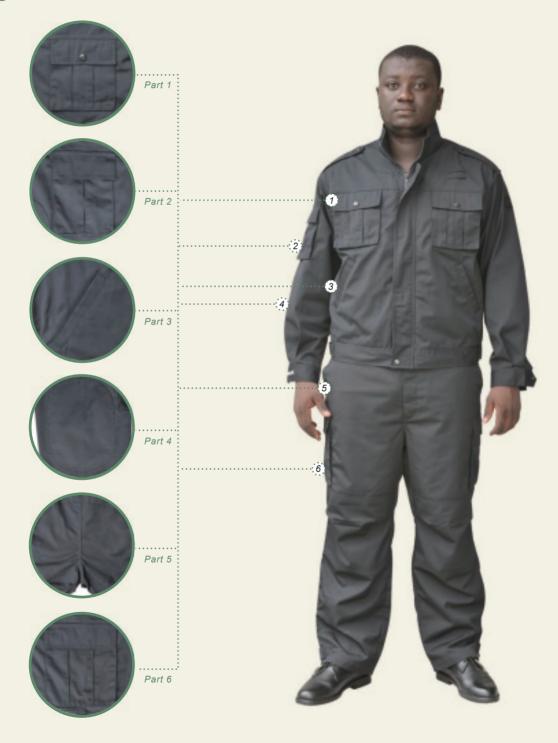

### **Police Uniform**

**Fabric** 

Composition: T/C 65% 35%

Color: Dark blue / Light blue / Dark grey / Light grey / Beige (Color and style can be produced according to client's requirements)