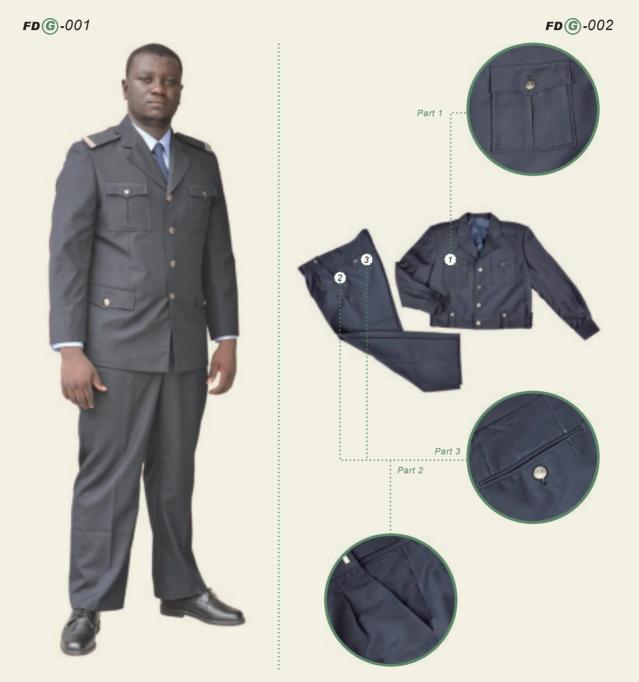

### **Police Uniform**

**Fabric** 

Composition: T/C 65% 35%

Color: Dark blue / Light blue / Dark grey / Light grey / Beige (Color and style can be produced according to client's requirements)