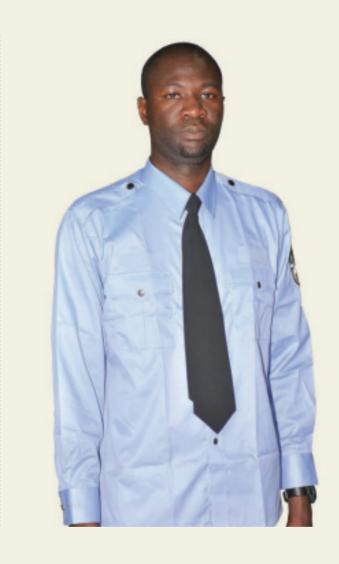

### **Police Uniform**

**Fabric** 

Composition: T/C 65% 35%

Color: Dark blue / Light blue / Dark grey / Light grey / Beige (Color and style can be produced according to client's requirements)

### Police Uniform

**FDG**-003

FD @ -004