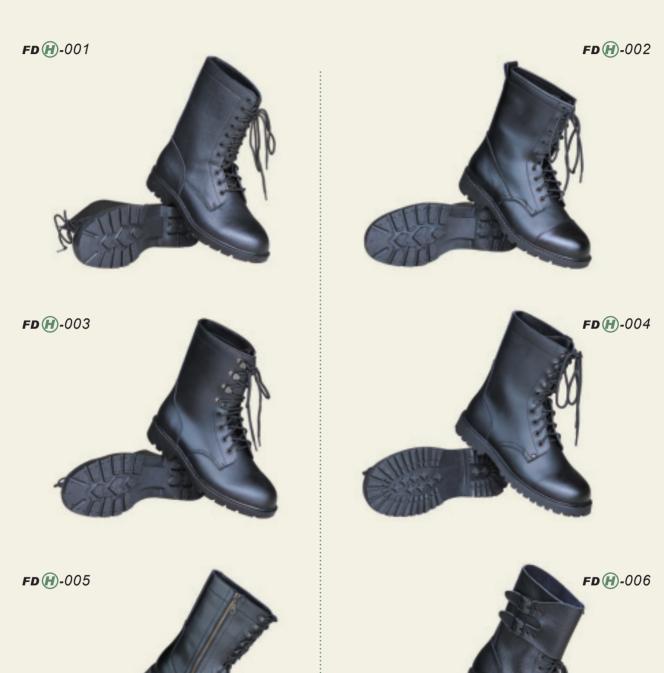

## **Shoes and Boots**

# Shoes and Boots

**Shoes and Boots** 

Vamp material: Leather, shining surface / Half of shining surface / Dull surface / Plain weave /

Embossed leather

Material: Rubber soles / Molding soles