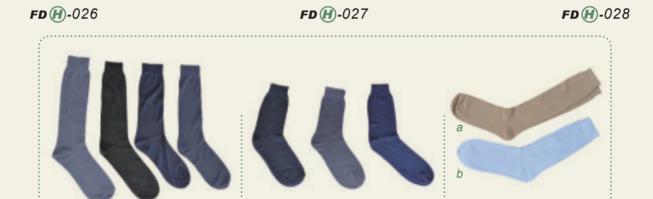

Underwear



#### **Sweater**

Composition: 10% wool 90% acrylic; 30%wool 70% acrylic; 50%wool 50% acrylic Color: Dark blue / Light blue / Black / Dark grey / Light grey / Beige (Color and style can be produced according to client's requirements) FD @ -021





FD©-023





#### T-shirt/ Underwear/Tie



**T-shirt** underwear Composition: 100% cotton

Color: Land camouflage / Marine camouflage / Dark blue / Light blue / Dark grey / Light grey / Beige (Color and style can be produced according to client's requirements)

## **Shoes and Boots**



# Shoes and Boots





**Shoes and Boots** 

Vamp material: Leather, shining surface / Half of shining surface / Dull surface / Plain weave /

Embossed leather

Material: Rubber soles / Molding soles

## Shoes and Boots



## Shoes/Socks/Gloves





b

d



### Raincoat

**FDJ**-001





Raincoat
Fabric composition: 170D, 180D, 190D terylene, PVC and PU coat