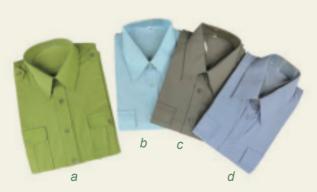

### **Police Uniform**

**Fabric** 

Composition: T/C 65% 35%

Color: Dark blue / Light blue / Dark grey / Light grey / Beige (Color and style can be produced according to client's requirements)

### Police Uniform

Training uniform

Composition: 100% terylene, T/C: 35%/65%
Color: Dark blue / Light blue / White (Color and style can be produced according to client's requirements)