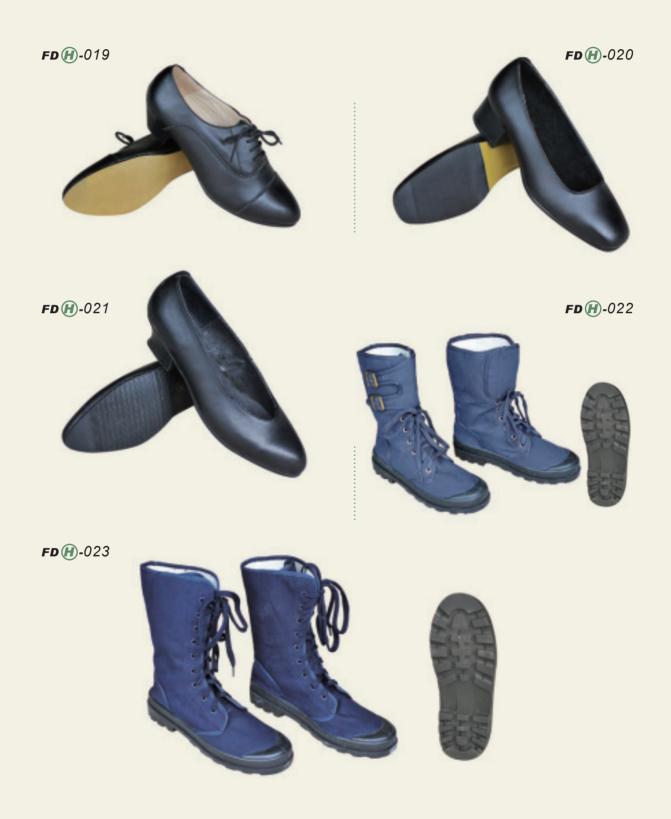

## **Shoes and Boots**

# Shoes and Boots

**Shoes and Boots** 

Vamp material: Leather, shining surface / Half of shining surface / Dull surface / Plain weave /

Embossed leather

Material: Rubber soles / Molding soles

## Shoes and Boots