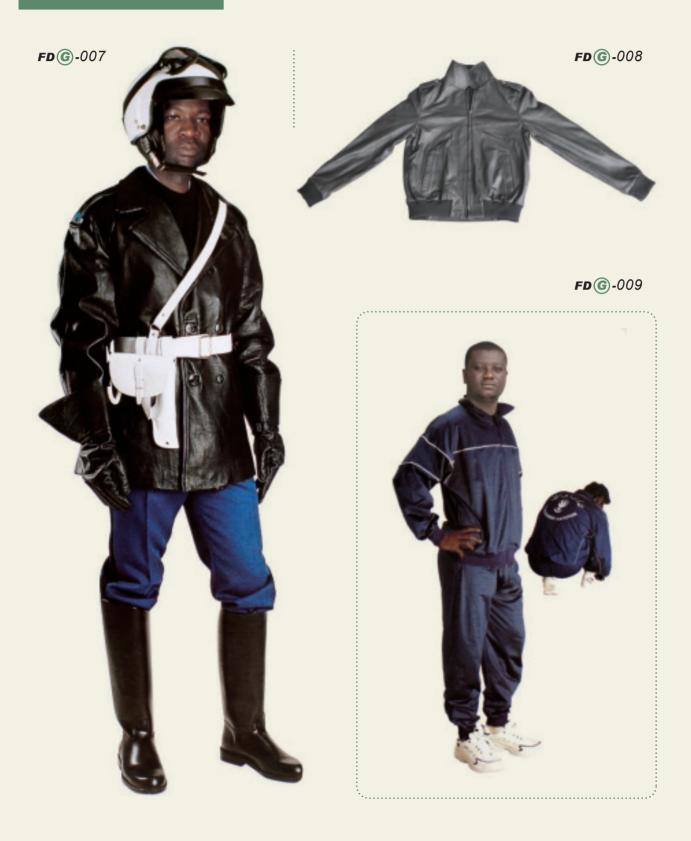

### Police Uniform

Training uniform

Composition: 100% terylene, T/C: 35%/65%
Color: Dark blue / Light blue / White (Color and style can be produced according to client's requirements)