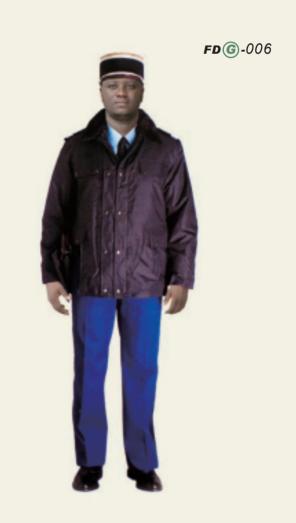

### **Police Uniform**

**Fabric** 

Composition: T/C 65% 35%

Color: Dark blue / Light blue / Dark grey / Light grey / Beige (Color and style can be produced according to client's requirements)