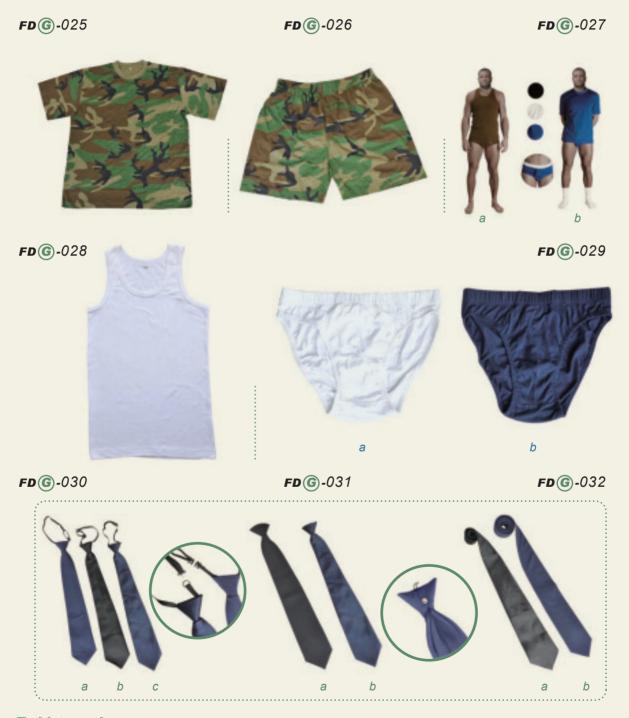

#### T-shirt/ Underwear/Tie

**T-shirt** underwear Composition: 100% cotton

Color: Land camouflage / Marine camouflage / Dark blue / Light blue / Dark grey / Light grey / Beige (Color and style can be produced according to client's requirements)