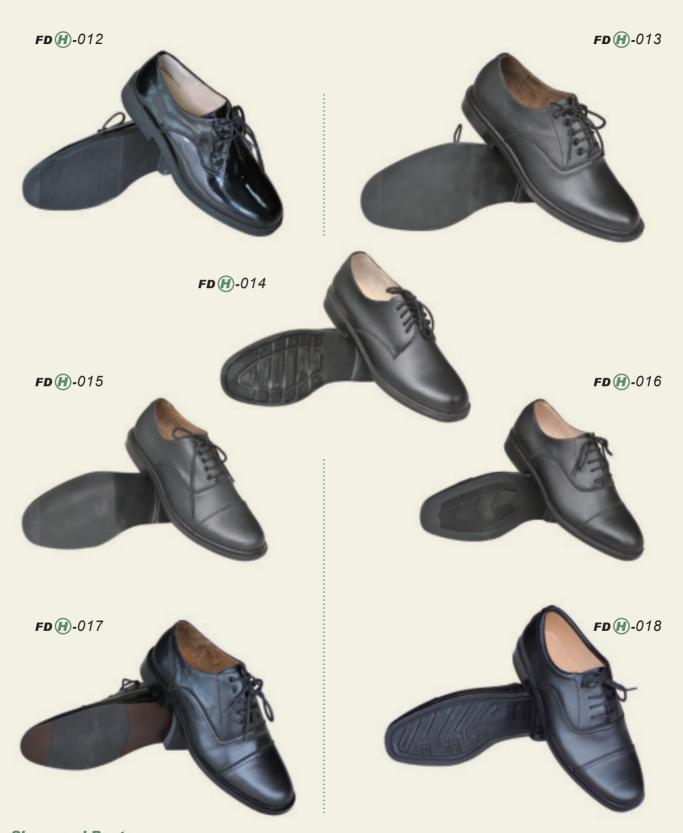

## **Shoes and Boots**

# Shoes and Boots

**Shoes and Boots** 

Vamp material: Leather, shining surface / Half of shining surface / Dull surface / Plain weave /

Embossed leather

Material: Rubber soles / Molding soles