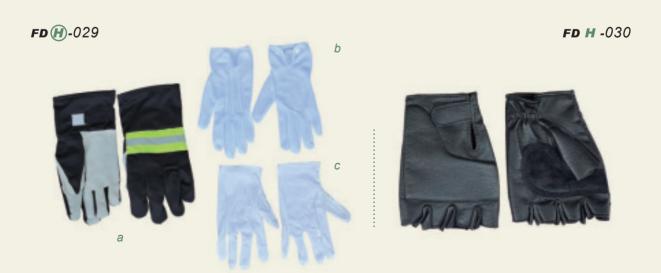

ar



#### **Sweater**

Composition: 10% wool 90% acrylic; 30%wool 70% acrylic; 50%wool 50% acrylic Color: Dark blue / Light blue / Black / Dark grey / Light grey / Beige (Color and style can be produced according to client's requirements) FD @ -021





FD©-023





#### T-shirt/ Underwear/Tie



**T-shirt** underwear Composition: 100% cotton

Color: Land camouflage / Marine camouflage / Dark blue / Light blue / Dark grey / Light grey / Beige (Color and style can be produced according to client's requirements)

## **Shoes and Boots**



# Shoes and Boots





**Shoes and Boots** 

Vamp material: Leather, shining surface / Half of shining surface / Dull surface / Plain weave /

Embossed leather

Material: Rubber soles / Molding soles

## Shoes and Boots



## Shoes/Socks/Gloves





b

d



### Raincoat

**FDJ**-001





Raincoat
Fabric composition: 170D, 180D, 190D terylene, PVC and PU coat