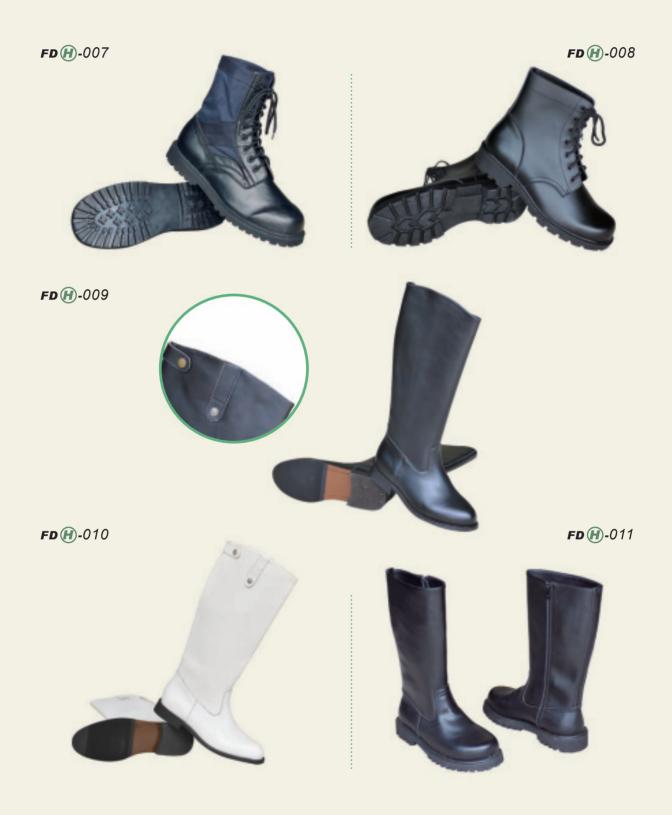

## **Shoes and Boots**

# Shoes and Boots

**Shoes and Boots** 

Vamp material: Leather, shining surface / Half of shining surface / Dull surface / Plain weave /

Embossed leather

Material: Rubber soles / Molding soles