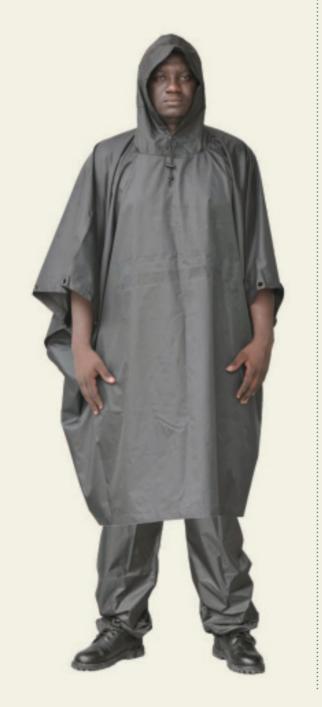

### Raincoat

**FDJ**-001

Raincoat
Fabric composition: 170D, 180D, 190D terylene, PVC and PU coat