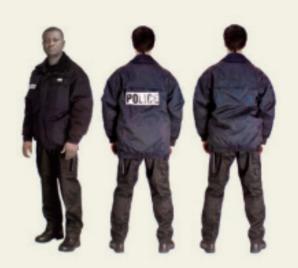

### Police Uniform

Training uniform

Composition: 100% terylene, T/C: 35%/65%
Color: Dark blue / Light blue / White (Color and style can be produced according to client's requirements)