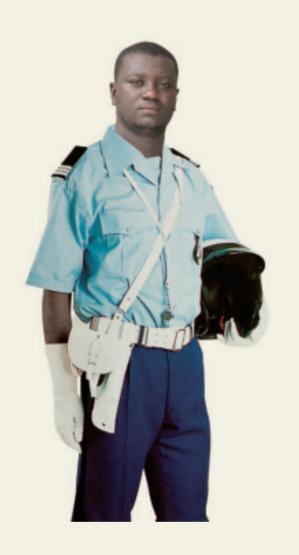

### **Police Uniform**

**Fabric** 

Composition: T/C 65% 35%

Color: Dark blue / Light blue / Dark grey / Light grey / Beige (Color and style can be produced according to client's requirements)

### Police Uniform

**FDG**-003

FD @ -004