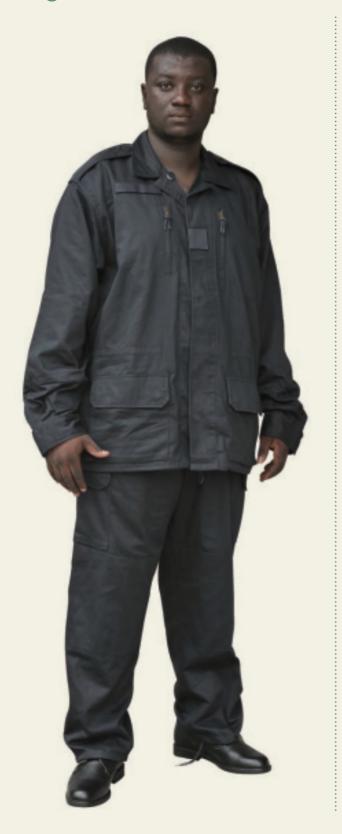

### Police Uniform

Training uniform

Composition: 100% terylene, T/C: 35%/65%
Color: Dark blue / Light blue / White (Color and style can be produced according to client's requirements)