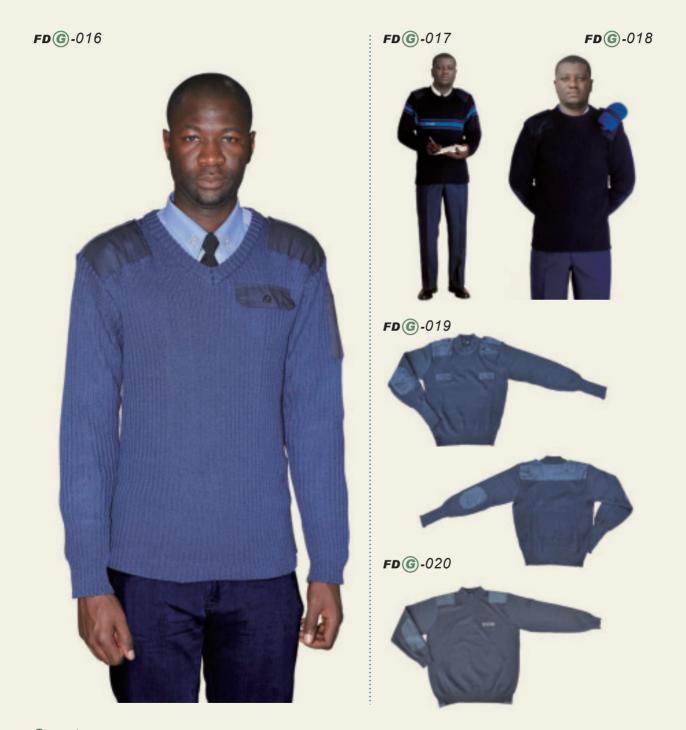

#### **Sweater**

Composition: 10% wool 90% acrylic; 30%wool 70% acrylic; 50%wool 50% acrylic Color: Dark blue / Light blue / Black / Dark grey / Light grey / Beige (Color and style can be produced according to client's requirements) FD @ -021