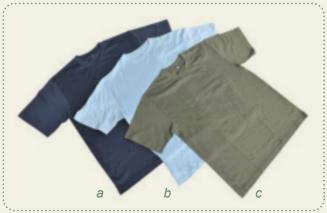

#### T-shirt/ Underwear/Tie

**T-shirt** underwear Composition: 100% cotton

Color: Land camouflage / Marine camouflage / Dark blue / Light blue / Dark grey / Light grey / Beige (Color and style can be produced according to client's requirements)